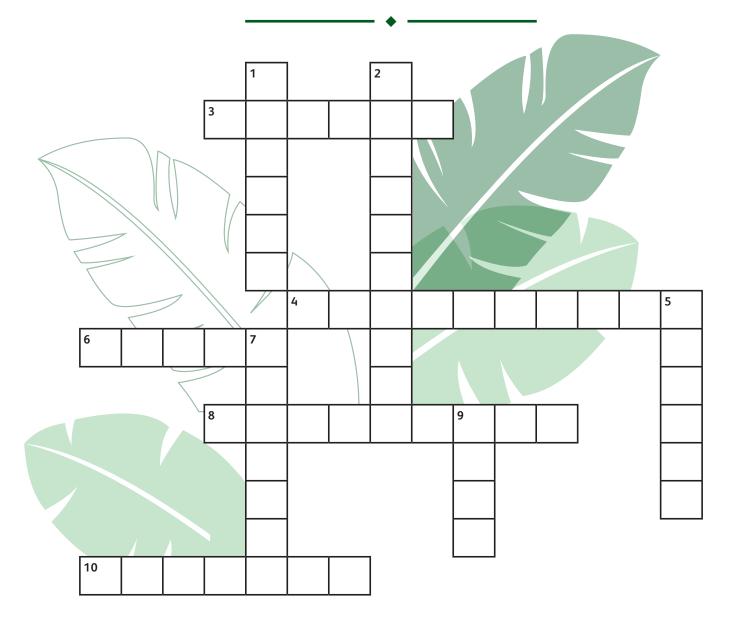

# CROSSWORD

#### DOWN

- 1. The name given to a railway construction worker (6)
- 2. Another name for a train engine (10)
- 5. What is the name of the waterfall the train passes? \_\_\_\_\_ Creek Falls (6)
- 7. Where a train stops to pick up passengers (7)
- 9. What was the precious mineral discovered? (4)

#### ACROSS

- **3.** What is the name of the gorge, Kuranda Scenic Railway travels through? \_\_\_\_\_ Gorge (6)
- **4.** What type of rainforest does the train travel through? (3, 7)
- 6. What did the men use to build the railway line? Hand \_\_\_\_\_ (5)
- 8. Another name for someone travelling on a train (9)
- **10.** What is the main station the train travels to? (7)